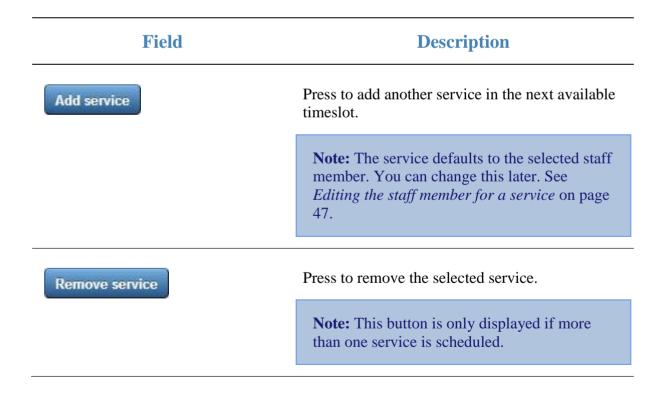

Use the Service area to select the service to be booked, the staff member to perform the service, and edit the service's price, duration or break time.

| Field   | Description                                                                                                 |
|---------|-------------------------------------------------------------------------------------------------------------|
| Time    | The time the selected service is scheduled. Press another slot in the Schedule area to select another time. |
| Service | The name of the selected service.                                                                           |
| Price   | Press to change the price of the selected service.<br>See <i>Editing the price of a service</i> on page 52  |
| Book    | Select the category of service you want to add.                                                             |
| Section | Select the subcategory of service you want to add.                                                          |

| Field     | Description                                                                                                                                                                                   |
|-----------|-----------------------------------------------------------------------------------------------------------------------------------------------------------------------------------------------|
| Service   | Press a service icon to book that service for the currently selected time slot.                                                                                                               |
|           | See Adding a service to an appointment on page 39.                                                                                                                                            |
|           | <b>Note:</b> A service icon may be disabled if the selected staff member has another appointment that would overlap that service's duration.                                                  |
| Assistant | Press an assistant icon to book that staff member for the service.                                                                                                                            |
|           | See Editing the staff member for a service on page 47.                                                                                                                                        |
|           | <b>Note:</b> Assistant icons may be disabled if that staff member already has an appointment that would overlap the current service's duration.                                               |
| Requested | Press to mark the currently selected staff member as requested by the customer.<br>See <i>Recording a staff request</i> on page 49.                                                           |
|           | See Recording a stag request on page 49.                                                                                                                                                      |
| Time      | Select the time the service starts.                                                                                                                                                           |
|           | <b>Note:</b> The start time relates to the service currently selected in the Schedule area, not the entire appointment.                                                                       |
| Duration  | Select the length of time the staff member is required for the service.                                                                                                                       |
| Break     | Select the length of time the customer is required to wait after this service, during which no staff member is required. For example, a customer of a hair salon waiting for hair dye to set. |