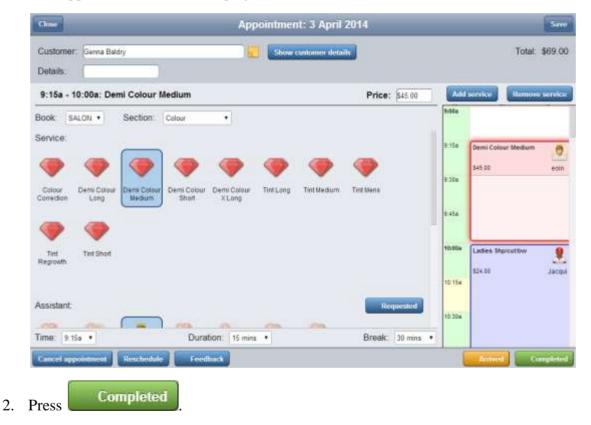

Use the Menu area to reschedule or duplicate appointments, record customer feedback, and record when a customer has arrived and an appointment is completed.

| Field      | Description                                                                                                                                                   |
|------------|---------------------------------------------------------------------------------------------------------------------------------------------------------------|
| Reschedule | Press to reschedule or duplicate an appointment.<br>See <i>Rescheduling an appointment</i> on page 63. Also see <i>Duplicating an appointment</i> on page 60. |
| Feedback   | Press to record customer feedback about this appointment.<br>See <i>Recording customer feedback</i> on page 72.                                               |
| Arrived    | Press to record that the customer has arrived for their first service.<br>See <i>Marking a customer as arrived</i> on page 68.                                |
| Completed  | Press to record that the appointment is complete.<br>See <i>Marking an appointment as completed</i> on page 70.                                               |